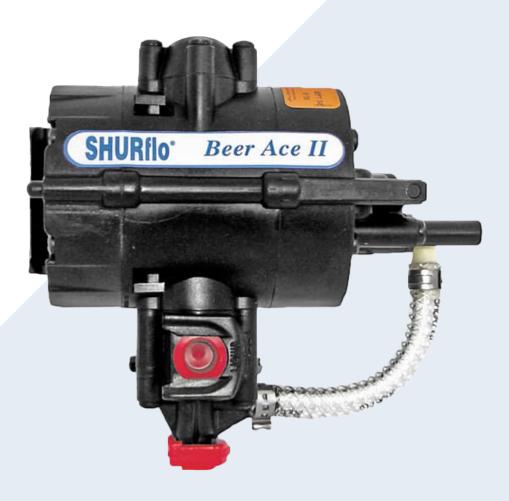

## **GAS & LIQUID FITTINGS** For Beer ACE II Pump





## GAS FITTINGS For Beer ACE II Pump

| Part number | Description                                                         | Position |        | Picture   |
|-------------|---------------------------------------------------------------------|----------|--------|-----------|
|             |                                                                     | Inlet    | Outlet | reference |
| 94-178-29   | $_{3\!\!\!/\!8}$ " (10 mm) John Guest stem plastic with check valve | Х        |        | А         |
| 84-042-28   | ¾″ (10 mm) John Guest stem plastic                                  | Х        |        | В         |
| 84-042-14   | ¾″ (10 mm) Barbed straight plastic                                  | Х        |        | С         |
| 84-033-13   | 1⁄4″ (6 mm) Barbed elbow plastic w