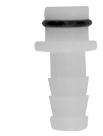

## GAS FITTINGS For Beer ACE II Pump

| Part number | Description                                                         | Position |        | Picture   |
|-------------|---------------------------------------------------------------------|----------|--------|-----------|
|             |                                                                     | Inlet    | Outlet | reference |
| 94-178-29   | $_{3\!\!\!/\!8}$ " (10 mm) John Guest stem plastic with check valve | Х        |        | А         |
| 84-042-28   | ¾″ (10 mm) John Guest stem plastic                                  | Х        |        | В         |
| 84-042-14   | ¾″ (10 mm) Barbed straight plastic                                  | Х        |        | С         |
| 84-033-13   | 1⁄4″ (6 mm) Barbed elbow plastic with check valve                   | Х        |        | D         |
| 94-057-01   | Muffler kit 1.41" long                                              |          | Х      | E         |

B

C