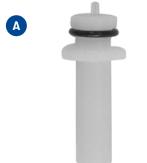

## GAS FITTINGS For Beer ACE II Pump

| Part number | Description                                                         | Position |        | Picture   |
|-------------|---------------------------------------------------------------------|----------|--------|-----------|
|             |                                                                     | Inlet    | Outlet | reference |
| 94-178-29   | $_{3\!\!\!/\!8}$ " (10 mm) John Guest stem plastic with check valve | Х        |        | А         |
| 84-042-28   | ¾″ (10 mm) John Guest stem plastic                                  | Х        |        | В         |
| 84-042-14   | ¾″ (10 mm) Barbed straight plastic                                  | Х        |        | С         |
| 84-033-13   | 1⁄4″ (6 mm) Barbed elbow plastic with check valve                   | Х        |        | D         |
| 94-057-01   | Muffler kit 1.41" long                                              |          | Х      | E         |

B

C