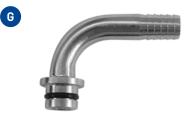

## LIQUID FITTINGS For Beer ACE II Pump

| Part number | Description                                | Position |        | Picture   |
|-------------|--------------------------------------------|----------|--------|-----------|
|             |                                            | Inlet    | Outlet | reference |
| 84-040-00   | ½" (13 mm) Barbed elbow plastic            | Х        |        | F         |
| 84-044-11   | ¾" (10 mm) Barbed elbow stainless steel    | Х        | х      | G         |
| 84-042-01   | ¾″ (10 mm) Barbed elbow plastic            | Х        |        | Н         |
| 84-038-03   | ¾″ (10 mm) John Guest stem plastic         | Х        | х      | I         |
| 84-044-12   | ¾" (10 mm) Barbed straight stainless steel |          | х      | J         |
| 84-044-01   | 1/4" (6 mm) Barbed elbow stainless steel   | Х        | Х      | К         |