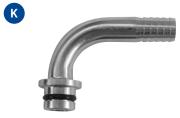

## LIQUID FITTINGS For Beer ACE II Pump

| Part number | Description                                | Position |        | Picture   |
|-------------|--------------------------------------------|----------|--------|-----------|
|             |                                            | Inlet    | Outlet | reference |
| 84-040-00   | ½" (13 mm) Barbed elbow plastic            | Х        |        | F         |
| 84-044-11   | ¾" (10 mm) Barbed elbow stainless steel    | Х        | х      | G         |
| 84-042-01   | ¾″ (10 mm) Barbed elbow plastic            | Х        |        | Н         |
| 84-038-03   | ¾″ (10 mm) John Guest stem plastic         | Х        | х      | I         |
| 84-044-12   | ¾" (10 mm) Barbed straight stainless steel |          | х      | J         |
| 84-044-01   | 1/4" (6 mm) Barbed elbow stainless steel   | Х        | Х      | К         |