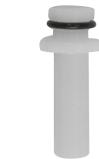

## GAS FITTINGS For Beer ACE II Pump

| Part number | Description                                                         | Position |        | Picture   |
|-------------|---------------------------------------------------------------------|----------|--------|-----------|
|             |                                                                     | Inlet    | Outlet | reference |
| 94-178-29   | $_{3\!\!\!/\!8}$ " (10 mm) John Guest stem plastic with check valve | Х        |        | А         |
| 84-042-28   | ¾″ (10 mm) John Guest stem plastic                                  | Х        |        | В         |
| 84-042-14   | ¾″ (10 mm) Barbed straight plastic                                  | Х        |        | С         |
| 84-033-13   | 1⁄4″ (6 mm) Barbed elbow plastic with check valve                   | Х        |        | D         |
| 94-057-01   | Muffler kit 1.41" long                                              |          | Х      | E         |

B

C