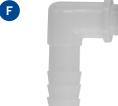

## LIQUID FITTINGS For Beer ACE II Pump

| Part number | Description                                | Position |        | Picture   |
|-------------|--------------------------------------------|----------|--------|-----------|
|             |                                            | Inlet    | Outlet | reference |
| 84-040-00   | ½" (13 mm) Barbed elbow plastic            | Х        |        | F         |
| 84-044-11   | ¾" (10 mm) Barbed elbow stainless steel    | Х        | х      | G         |
| 84-042-01   | ¾″ (10 mm) Barbed elbow plastic            | Х        |        | Н         |
| 84-038-03   | ¾″ (10 mm) John Guest stem plastic         | Х        | х      | I         |
| 84-044-12   | ¾" (10 mm) Barbed straight stainless steel |          | х      | J         |
| 84-044-01   | 1/4" (6 mm) Barbed elbow stainless steel   | Х        | Х      | К         |