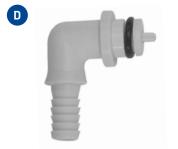

## GAS FITTINGS For Beer ACE II Pump

| Part number | Description                                                         | Position |        | Picture   |
|-------------|---------------------------------------------------------------------|----------|--------|-----------|
|             |                                                                     | Inlet    | Outlet | reference |
| 94-178-29   | $_{3\!\!\!/\!8}$ " (10 mm) John Guest stem plastic with check valve | Х        |        | А         |
| 84-042-28   | ¾″ (10 mm) John Guest stem plastic                                  | Х        |        | В         |
| 84-042-14   | ¾″ (10 mm) Barbed straight plastic                                  | Х        |        | С         |
| 84-033-13   | 1⁄4″ (6 mm) Barbed elbow plastic with check valve                   | Х        |        | D         |
| 94-057-01   | Muffler kit 1.41" long                                              |          | Х      | E         |