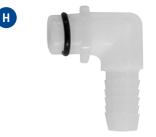

## LIQUID FITTINGS For Beer ACE II Pump

| Part number | Description                                | Position |        | Picture   |
|-------------|--------------------------------------------|----------|--------|-----------|
|             |                                            | Inlet    | Outlet | reference |
| 84-040-00   | ½" (13 mm) Barbed elbow plastic            | Х        |        | F         |
| 84-044-11   | ¾" (10 mm) Barbed elbow stainless steel    | Х        | х      | G         |
| 84-042-01   | ¾″ (10 mm) Barbed elbow plastic            | Х        |        | Н         |
| 84-038-03   | ¾″ (10 mm) John Guest stem plastic         | Х        | х      | I         |
| 84-044-12   | ¾" (10 mm) Barbed straight stainless steel |          | х      | J         |
| 84-044-01   | 1/4" (6 mm) Barbed elbow stainless steel   | Х        | Х      | К         |