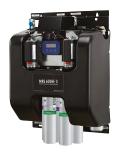

#### **REVERSE OSMOSIS**

Our Reverse Osmosis systems are specially engineered for rigorous foodservice applications. They're designed for situations with especially severe water conditions such as high Total Dissolved Solids (TDS).

- + Reduce high TDS levels that can impart an objectionable
- + Inhibit limescale build-up that can ruin your equipment
- Reduce contaminants such as arsenic, lead, copper and nitrate/nitrite
- + Reduce Chlorine and other off-tastes, and odours
- Reduce health threatening cysts such as cryptosporidium.