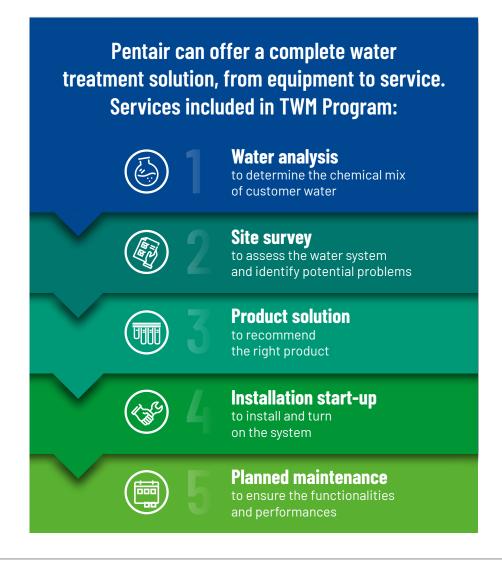

Our TWM program bundles years of water expertise, superior quality water treatment solutions, comprehensive site surveys and water analysis, specified water treatment equipment and a coordinated installation service, into a process managed seamlessly by Pentair.

# What are the benefits of Pentair total water management?

The TWM process goes well beyond initial diagnosis. We provide product selection, installation and ongoing maintenance all provided by a trusted, industry-leading service provider.

- + All customer water quality needs managed by a single, reputable partner
- + Turnkey water management services from water testing and product acquisition, to installation and start-up, to ongoing product maintenance
- + Programme supported by a team of Pentair water experts and a network of proven, trusted service providers
- + Pentair specified equipment meets your unique needs
- + Lower operating costs due to reduced equipment down-time and fewer service calls
- + Equipment protection extends operational life and prevents premature component replacement
- + Factory-backed Pentair product installation