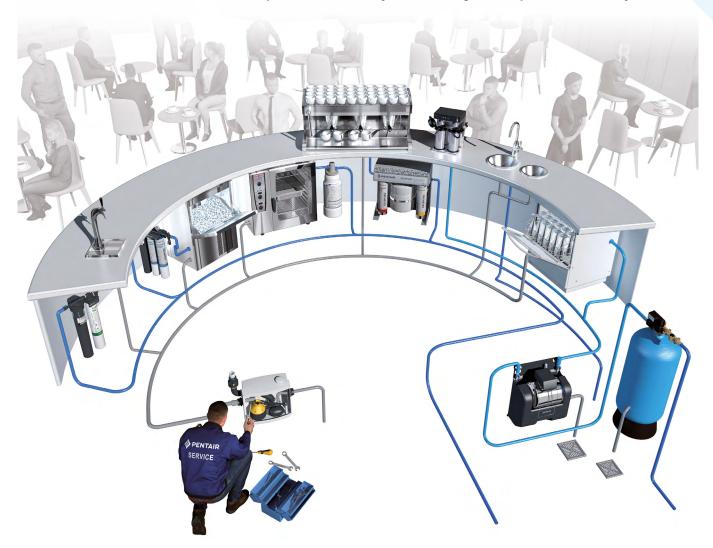

We manage ALL water treatment options either at the **POINT OF ENTRY** to the required location and **POINT OF USE** for specific equipment demand. Our TWM Project Manager will work with a support team of experienced professionals dedicated to ensuring that each TWM process runs smoothly, to ultimately manage water for optimal equipment protection and delivery of high quality food and beverages to the customer.

To discuss your foodservice environment and your TWM requirements contact your Pentair agent or representative today.

 ${\tt NOTE: This image is for illustrative purposes only and is not a true representation of the scale or the technical set-up of the products}$ 