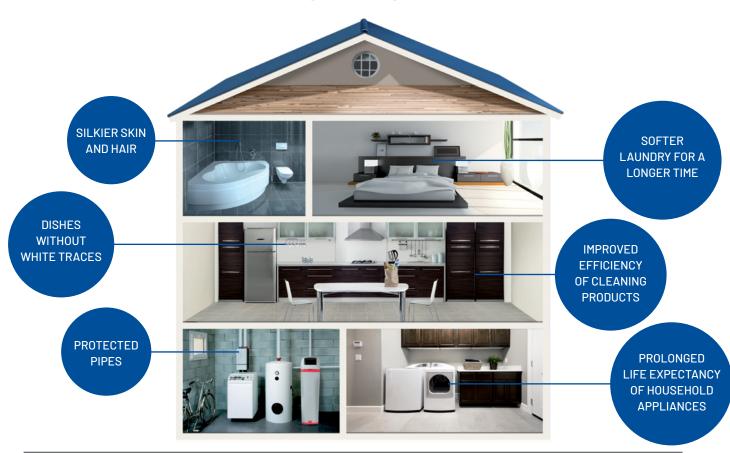

#### THE PROBLEMS RELATED TO HARD WATER

- White traces
- Scale build
- Clogged pipes
- Irritated skin
- Rough and scratchy laundry
- Overconsumption of energy
- Decreased life expectancy of household appliances
- Overuse of cleaning products

## THE BENEFITS OF SOFTENED WATER