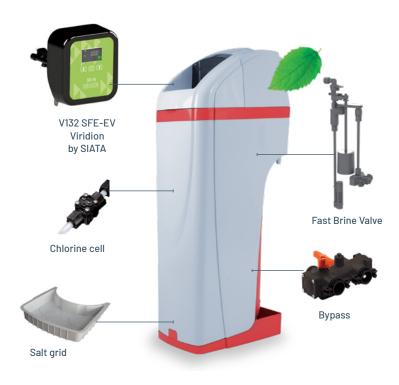

#### WATERFALLS DEALERS ▶ RIVA VIRIDION

The famous SFE-EV, being the evolution of SFE controller, can on top of the SFE features, also provide additional specialties:

- the proportional regeneration: the system only regenerates the used resin bed by optimizing the consumption of both salt and water, to avoid waste of regenerant
- the fast brining valve produces an immediate brine, right before the regeneration in order for the brine tank to remain without water during the service and avoid salt exhalation or bed odors