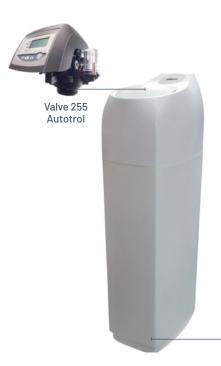

## PENTAIR ▶ EVOLIO 255

**EVOLIO 255** 

Electronic integrated display

EVOLIO 5800 SXT