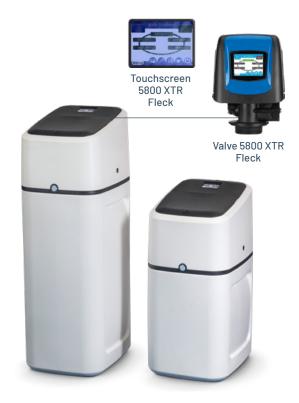

#### PENTAIR ▶ EVOLIO 5800 SXT

Evolio has been developed as an easy-touse complete softener with a modern and attractive design. Each version is available in 4 different sizes.

- Increased robustness and improved connectivity thanks to the increased thickness of the cover body (5 millimeters)
- Smart tilting salt opening with funnelshape design simplifies the salt load operation and general maintenance
- 20° display inclination increases visibility and readability of the information on the display

**EVOLIO 255** 

Electronic integrated display

EVOLIO 5800 SXT