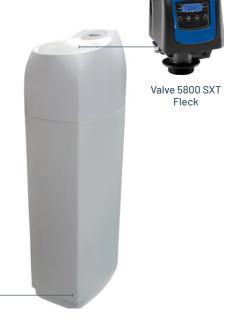

#### PENTAIR ▶ EVOLIO 5800 SXT

Evolio has been developed as an easy-touse complete softener with a modern and attractive design. Each version is available in 4 different sizes.

- Increased robustness and improved connectivity thanks to the increased thickness of the cover body (5 millimeters)
- Smart tilting salt opening with funnelshape design simplifies the salt load operation and general maintenance
- 20° display inclination increases visibility and readability of the information on the display