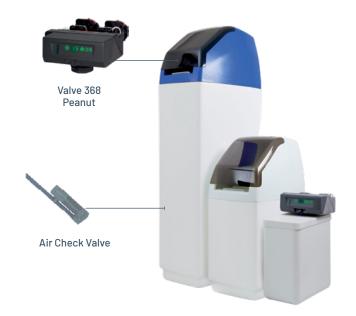

## PENTAIR > RIVER SOFT

Those 2 Pentair packaged products are an affordable and convenient entry-level offering, with a standard equipement.

Is the best solution in terms of cost and performances. It has been designed by Pentair to be the **most affordable** packaged product line:

- its very compact size makes it convenient to install in confined places
- extremely intuitive thanks to its electronics with its
  3 simple step express set-up
- its meter valve is available with or without bypass, and provides interesting features, as the 7 cycle regeneration, which optimizes the regeneration thanks to an extra 10% added system capacity versus the standard 5 cycle softeners